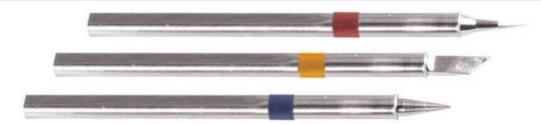

#### Patented Color Band

P SERIES - TIP CARTRIDGES (For use with TMT-2000S-P, TMT-2000S-PM)

Patented Color Band

S SERIES - TIP CARTRIDGES (For use with TMT-2000S-SM)

Patented Color Band