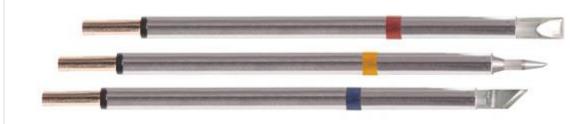

#### Patented Color Band

P SERIES - TIP CARTRIDGES (For use with TMT-2000S-P, TMT-2000S-PM)

Patented Color Band

S SERIES - TIP CARTRIDGES (For use with TMT-2000S-SM)

Patented Color Band