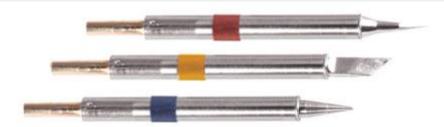

## K SERIES - TIP CARTRIDGES (For use with TMT-2000S-K, TMT-2000S-KM)

#### Patented Color Band

P SERIES - TIP CARTRIDGES (For use with TMT-2000S-P, TMT-2000S-PM)

Patented Color Band

S SERIES - TIP CARTRIDGES (For use with TMT-2000S-SM)

Patented Color Band