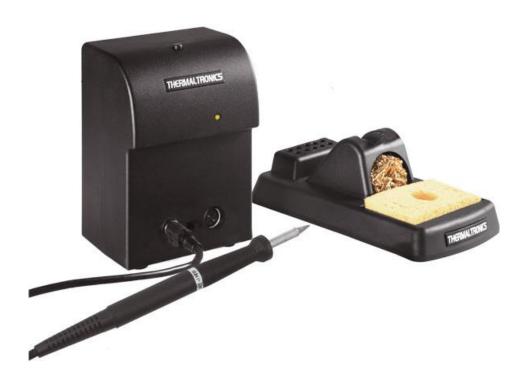

The TMT-2000S is based on Curie Heat Technology which responds to the thermal demands of each solder joint by adjusting the power instantaneously, thereby meeting the exact requirements of the substrate component and solder material.

Curie Heat Technology operating at 470KHz.

Maximum flexibility, allows the use of K, P and S Series tips.

Extremely compact, weighs just 1.3KG.

No calibration or operator training required.

No additional coil assembly costs.

# **PACKING LIST**

| TMT-2000PS         | Power Supply                             |
|--------------------|------------------------------------------|
| SHH-4              | Soldering Handpiece Holder               |
| SHP-K <sup>1</sup> | Soldering Handpiece for<br>K Series Tips |
| RMP-1              | Tip Removal Pad                          |
| CC-1               | Connection Cable                         |
| BC-1               | Brass Curls                              |
| SPG-1              | Sulphide Free Sponge                     |