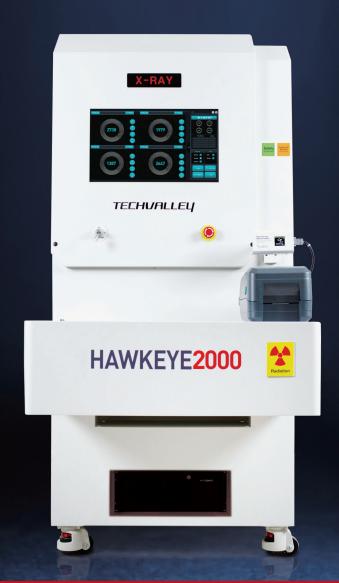

# HAWKEYE 2000

## **Smart Reel Counter**

- Simple and easy Operation
- Count Accuracy > 99.9%
- Fast in Counting
- MES / ERP Integration
- Automatic Barcode Scanner (Option)

### The Inventor of Chip counter now provides the advanced new machine to the world called HAWKEYE 2000

- User friendly GUI: HAWKEYE2000's GUI consists of intuitive graphics and operational procedure for less training and fast usage
- Easy counting error fix: Techvalley system starts a deep learning process by advanced Al technology by user's one button clicking
- Poka yoke : Functions for human error reduction provided Black and white list, manual Q'ty adjustment, automatic barcode scanner etc.
- Real-time radiation protection: External radiation leakage detector Techvalley patented will protect user fully from danger of exposure
- SMART FACTORY (Industry 4.0): Compliant fully based on experience with many customers all over the world
- Devoted C/S: Techvalley takes care of customers' issues as first priority and provide prompt service for better productivity and efficiency

#### **Specification**

| Machine                             | HAWKEYE2000                                                 |
|-------------------------------------|-------------------------------------------------------------|
| X-Ray Source                        | 55kV / 110W /<br>400μm Focal spot size                      |
| Image Detection                     | 17 inches FPXD /<br>140µm Pixel size                        |
| Inspection Area                     | Max. 380mm Reel/Min. 180mm Reel<br>Min. 0201mm/008004" Chip |
| X-Ray Safety                        | 1uSv / a hour                                               |
| Dimension & Weight (W X D X H / mm) | 900 X 1,481 X 1,947 / 580kg                                 |
| Manipulator                         | Feeding door type                                           |