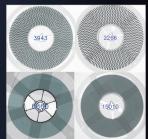

| HAWKEYE2000                                                 |
|-------------------------------------|-------------------------------------------------------------|
| X-Ray Source                        | 55kV / 110W /<br>400μm Focal spot size                      |
| Image Detection                     | 17 inches FPXD /<br>140µm Pixel size                        |
| Inspection Area                     | Max. 380mm Reel/Min. 180mm Reel<br>Min. 0201mm/008004" Chip |
| X-Ray Safety                        | 1uSv / a hour                                               |
| Dimension & Weight (W X D X H / mm) | 900 X 1,481 X 1,947 / 580kg                                 |
| Manipulator                         | Feeding door type                                           |

### Sample images









Experience it now!!