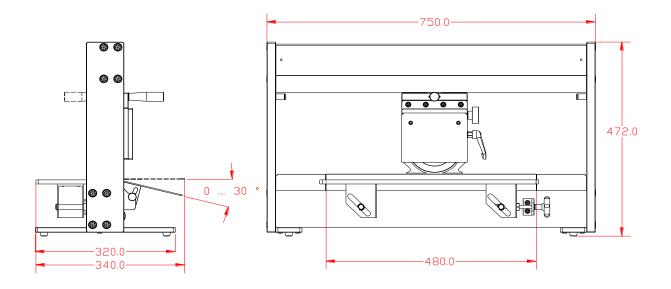

\*\*\*התמונה להמחשה בלבד

www.asi-tech.co.il

Best Solutions to meet your needs

| Technical Specifications<br>ASI101 Circular and Linear Depaneling Machine |                                                                                                                                                                                                                                                                                                                            |
|---------------------------------------------------------------------------|----------------------------------------------------------------------------------------------------------------------------------------------------------------------------------------------------------------------------------------------------------------------------------------------------------------------------|
| Component<br>CF<br>D<br>D<br>B<br>                                        | <ul> <li>PCB Thickness: 1.0mm to 3.0mm</li> <li>V-scoring line specification:</li> <li>Depth of scoring A: ≧ 0.25mm</li> <li>Remaining PCB thickness B: Maximum 1.0mm</li> <li>Component from scoring C: 1mm *</li> <li>Scoring angle Θ: ≧ 20° (typical) *</li> <li>Max. component height D = 32mm (score line)</li> </ul> |
|                                                                           | * Base on standard cutting blade. Custom circular                                                                                                                                                                                                                                                                          |
|                                                                           | and linear blades are available, please contact us.                                                                                                                                                                                                                                                                        |
| Dimensions:                                                               | 750mm (L) x 340mm (W) x 472mm (H)                                                                                                                                                                                                                                                                                          |
| Net Weight / Shipping Weight:                                             | 33 Kg / 45 Kg                                                                                                                                                                                                                                                                                                              |
| Maximum PCB separating length:                                            | 460 mm                                                                                                                                                                                                                                                                                                                     |
| Separation:                                                               | By hand                                                                                                                                                                                                                                                                                                                    |