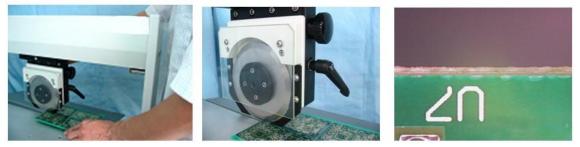

## Circular and Linear Depanelizer ASI101

**ASI101** is manual depanelizer suitable for small to medium volume production. After the pre-scored line is aligned onto the linear blade, the circular blade is then drawn across the PCB to finish the operation safe and easy.

Features:

\*\*\*התמונה להמחשה בלבד

- Circular blade cuts against the linear blade ensure clean, burr-free while eliminating stress.
- Separate PCB boards with component 1mm from the score line.
- Quick lock design for easy circular blade setup with different PCB thickness.
- Special tool steel to ensure long service life of cutting blades.
- Large table (500mm x 165mm) on both side of the linear blade.
- Safety guide in front of the circular blade for operator safety.
- Front table can be adjusted continuously to the most suitable height by rotary knob.
- Real table can be lowered or angled for the PCBs sliding down.
- •