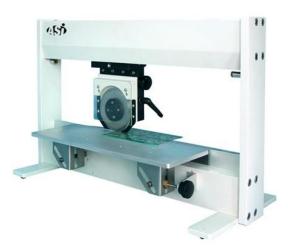

## Circular and Linear Depanelizer ASI101

**ASI101** is manual depanelizer suitable for small to medium volume production. After the pre-scored line is aligned onto the linear blade, the circular blade is then drawn across the PCB to finish the operation safe and easy.

Features:

\*\*\*התמונה להמחשה בלבד

- Circular blade cuts against the linear blade ensure clean, burr-free while eliminating stress.
- Separate PCB boards with component 1mm from the score line.
- Quick lock design for easy circular blade setup with different PCB thickness.
- Special tool steel to ensure long service life of cutting blades.
- Large table (500mm x 165mm) on both side of the linear blade.
- Safety guide in front of the circular blade for operator safety.
- Front table can be adjusted continuously to the most suitable height by rotary knob.
- Real table can be lowered or angled for the PCBs sliding down.
- •