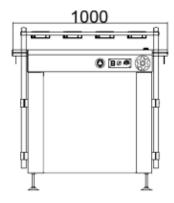

## **Specification**

| in Specification:     |  |
|-----------------------|--|
|                       |  |
| 1000x(W)750x(H)1100mm |  |

742

<u>145</u>

| Item                    | Main Specification:                                                       |
|-------------------------|---------------------------------------------------------------------------|
| Machine size            | (L)1000x(W)750x(H)1100mm                                                  |
| PCB size                | 50*50~535*460mm. Width can be adjusted by hand wheel.                     |
| Transport direction     | Front rail fixed, transport from left to right or right to left. (option) |
| Transport height        | 900+50/-20mm,height adjusted by feet.                                     |
| Transport rail          | Special aluminum rail, 3mm width edge pin chain for transferring.         |
| Transport rail can hold | Under 4KG                                                                 |
| AC power                | AC220V/50-60HZ (single electric box control)                              |
| Transport motor         | ZD 25W speed adjustable motor.                                            |
| Control system          | KEWEI PLC and PANASONIC sensor.                                           |
| Inspect station         | With 150mm working station on the front of rail.                          |
| Cooling fan setting     | install 8pcs 120*120mm of fans on the rail.                               |
| Frameworks              | 1.5mm metal sheet welded, electrostatic powder coating on the surface.    |
| Standard                | SMEMA                                                                     |
|                         | AIM Solder Israel ltd. Netser Sereni, 70395 ISRA                          |