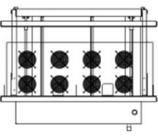

## **Specification**

| in Specification:     |  |
|-----------------------|--|
|                       |  |
| 1000x(W)750x(H)1100mm |  |

742

<u>145</u>

| Item                    | Main Specification:                                                       |
|-------------------------|---------------------------------------------------------------------------|
| Machine size            | (L)1000x(W)750x(H)1100mm                                                  |
| PCB size                | 50*50~535*460mm. Width can be adjusted by hand wheel.                     |
| Transport direction     | Front rail fixed, transport from left to right or right to left. (option) |
| Transport height        | 900+50/-20mm,height adjusted by feet.                                     |
| Transport rail          | Special aluminum rail, 3mm width edge pin chain for transferring.         |
| Transport rail can hold | Under 4KG                                                                 |
| AC power                | AC220V/50-60HZ (single electric box control)                              |
| Transport motor         | ZD 25W speed adjustable motor.                                            |
| Control system          | KEWEI PLC and PANASONIC sensor.                                           |
| Inspect station         | With 150mm working station on the front of rail.                          |
| Cooling fan setting     | install 8pcs 120*120mm of fans on the rail.                               |
| Frameworks              | 1.5mm metal sheet welded, electrostatic powder coating on the surface.    |
| Standard                | SMEMA                                                                     |
|                         | AIM Solder Israel ltd. Netser Sereni, 70395 ISRA                          |