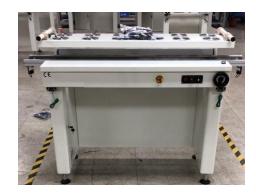

## LC-100X-PF- 1.0m conveyor with pin chain & fan

## Main function

1.Used in SMT line as linking, inspection function,3 sensors.

2.In manual mode can stop one PCB for inspection, PCB transfer to exit place after press reset button.Transfer to downstream after received signal.3.In auto mode, PCB transfer to exit directly, and wait for signal to send out.

## **Specification**

| in Specification:     |  |
|-----------------------|--|
|                       |  |
| 1000x(W)750x(H)1100mm |  |

742

<u>145</u>

| Item                    | Main Specification:                                                       |
|-------------------------|---------------------------------------------------------------------------|
| Machine size            | (L)1000x(W)750x(H)1100mm                                                  |
| PCB size                | 50*50~535*460mm. Width can be adjusted by hand wheel.                     |
| Transport direction     | Front rail fixed, transport from left to right or right to left. (option) |
| Transport height        | 900+50/-20mm,height adjusted by feet.                                     |
| Transport rail          | Special aluminum rail, 3mm width edge pin chain for transferring.         |
| Transport rail can hold | Under 4KG                                                                 |
| AC power                | AC220V/50-60HZ (single electric box control)                              |
| Transport motor         | ZD 25W speed adjustable motor.                                            |
| Control system          | KEWEI PLC and PANASONIC sensor.                                           |
| Inspect station         | With 150mm working station on the front of rail.                          |
| Cooling fan setting     | install 8pcs 120*120mm of fans on the rail.                               |
| Frameworks              | 1.5mm metal sheet welded, electrostatic powder coating on the surface.    |
| Standard                | SMEMA                                                                     |
|                         | AIM Solder Israel ltd. Netser Sereni, 70395 ISRA                          |