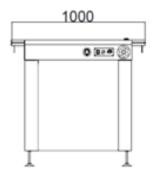

## **Specification**

| Item                    | Main Specification:                                                       |
|-------------------------|---------------------------------------------------------------------------|
| Machine size            | (L)1000x(W)750x(H)900mm                                                   |
| PCB size                | 50*50~535*460mm. Width can be adjusted by hand wheel.                     |
| Transport direction     | Front rail fixed, transport from left to right or right to left. (option) |
| Transport height        | 900+50/-20mm,height adjusted by feet.                                     |
| Transport rail          | Special aluminum rail, 3mm width edge pin chain for transferring.         |
| Transport rail can hold | Under 4KG                                                                 |
| AC power                | AC220V/50-60HZ (single electric box control)                              |
| Transport motor         | ZD 25W speed adjustable motor.                                            |
| Control system          | KEWEI PLC and PANASONIC sensor.                                           |
| Inspect station         | With 150mm working station on the front of rail.                          |
| Frameworks              | 1.5mm metal sheet welded, electrostatic powder coating on the surface.    |
| Standard                | SMEMA                                                                     |