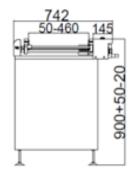

## **Specification**

| Item                    | Main Specification:                                                       |
|-------------------------|---------------------------------------------------------------------------|
| Machine size            | (L)1000x(W)750x(H)900mm                                                   |
| PCB size                | 50*50~535*460mm. Width can be adjusted by hand wheel.                     |
| Transport direction     | Front rail fixed, transport from left to right or right to left. (option) |
| Transport height        | 900+50/-20mm,height adjusted by feet.                                     |
| Transport rail          | Special aluminum rail, 3mm width edge pin chain for transferring.         |
| Transport rail can hold | Under 4KG                                                                 |
| AC power                | AC220V/50-60HZ (single electric box control)                              |
| Transport motor         | ZD 25W speed adjustable motor.                                            |
| Control system          | KEWEI PLC and PANASONIC sensor.                                           |
| Inspect station         | With 150mm working station on the front of rail.                          |
| Frameworks              | 1.5mm metal sheet welded, electrostatic powder coating on the surface.    |
| Standard                | SMEMA                                                                     |