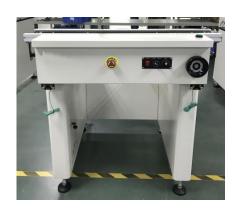

## LC-100X-P- 1.0m conveyor with pin chain

## **Specification**

| Item                    | Main Specification:                                                       |
|-------------------------|---------------------------------------------------------------------------|
| Machine size            | (L)1000x(W)750x(H)900mm                                                   |
| PCB size                | 50*50~535*460mm. Width can be adjusted by hand wheel.                     |
| Transport direction     | Front rail fixed, transport from left to right or right to left. (option) |
| Transport height        | 900+50/-20mm,height adjusted by feet.                                     |
| Transport rail          | Special aluminum rail, 3mm width edge pin chain for transferring.         |
| Transport rail can hold | Under 4KG                                                                 |
| AC power                | AC220V/50-60HZ (single electric box control)                              |
| Transport motor         | ZD 25W speed adjustable motor.                                            |
| Control system          | KEWEI PLC and PANASONIC sensor.                                           |
| Inspect station         | With 150mm working station on the front of rail.                          |
| Frameworks              | 1.5mm metal sheet welded, electrostatic powder coating on the surface.    |
| Standard                | SMEMA                                                                     |