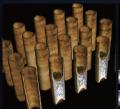

|                                          |
| Inspection Area                     | [2D] 340mm X 440mm<br>[3D] 150mm X 100mm       | [2D] 450mm X 450mm<br>[3D] 360mm X 360mm | [2D] 450mm X 450mm<br>[3D] 360mm X 360mm |
| X-Ray Safety                        | 1uSv / a hour                                  |                                          |                                          |
| Dimension & Weight (W X D X H / mm) | 1,787 X 2,434 X 1,844 / 2,500kg                | 1,829 X 2,534 X 1,900 / 2,800kg          | 1,554 X 2,139 X 1,785 / 2,800kg          |
| Manipulator                         | Offline door type                              |                                          |                                          |

### Sample images











Experience it now!!