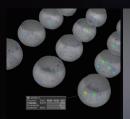

|                                          |
| Inspection Area                     | [2D] 340mm X 440mm<br>[3D] 150mm X 100mm       | [2D] 450mm X 450mm<br>[3D] 360mm X 360mm | [2D] 450mm X 450mm<br>[3D] 360mm X 360mm |
| X-Ray Safety                        | 1uSv / a hour                                  |                                          |                                          |
| Dimension & Weight (W X D X H / mm) | 1,787 X 2,434 X 1,844 / 2,500kg                | 1,829 X 2,534 X 1,900 / 2,800kg          | 1,554 X 2,139 X 1,785 / 2,800kg          |
| Manipulator                         | Offline door type                              |                                          |                                          |

### Sample images











Experience it now!!