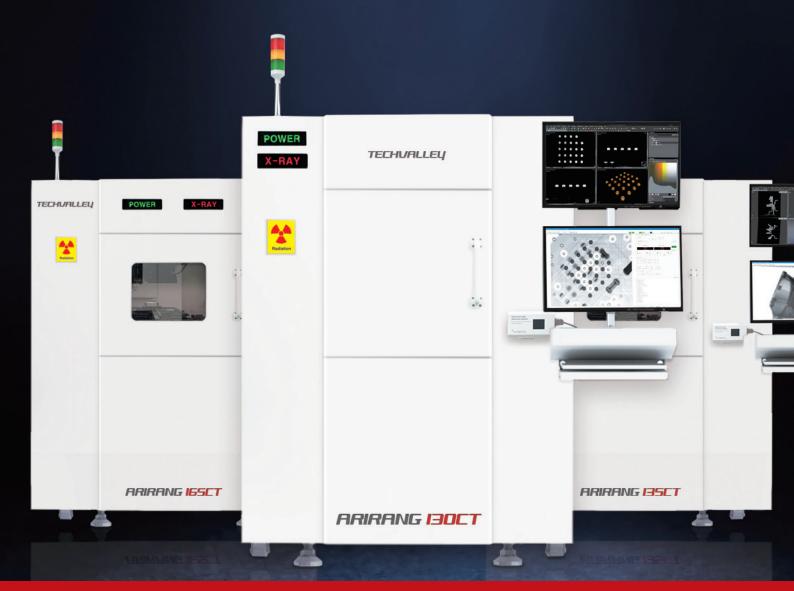

# ARIRANG Oblique CT

## The Most Favored User Friendly X-RAY CT Inspection System

- All-in-one(2D and 3D Viewer) Available
- Single Click 3D Scan and Reconstruction
- Manual & Auto Inspection Available
- Al Automatic Inspection for Production Sampling Test
- Nano & Micro Size Inspection Available

### The easiest CT machine in the world with 2D, 2.5D and CT function for small-sized products

- One click CT operation: By clicking a button once, the system automatically does all the procedure for CT inspection from scanning to reconstruction for usability
- 2D, 2.5D and CT all in one : Arirang Oblique CT Series provides all the inspection methods for user's utilization
- Real-time radiation protection: External radiation leakage detector Techvalley patented will protect user fully from danger of exposure
- SMART FACTORY (Industry 4.0) : Compliant fully based on experience with many customers all over the world with barcode system
- Devoted C/S: Techvalley takes care of customers' issues as first priority and provide prompt service for better productivity and efficiency

#### Specification

| Machine                             | ARIRANG 130CT                                  | ARIRANG 135CT                            | ARIRANG 165CT                            |
|-------------------------------------|------------------------------------------------|------------------------------------------|------------------------------------------|
| X-Ray Source                        | 130kV/40W/<br>8 <sub>µ</sub> m Focal spot size |                                          | 160kV / 25W /<br>0.9µm Focal spot size   |
| Image Detection                     | 5 inches FPXD / 6.9M Resolution                |                                          |                                          |
| Inspection Area                     | [2D] 340mm X 440mm<br>[3D] 150mm X 100mm       | [2D] 450mm X 450mm<br>[3D] 360mm X 360mm | [2D] 450mm X 450mm<br>[3D] 360mm X 360mm |
| X-Ray Safety                        | 1uSv / a hour                                  |                                          |                                          |
| Dimension & Weight (W X D X H / mm) | 1,787 X 2,434 X 1,844 / 2,500kg                | 1,829 X 2,534 X 1,900 / 2,800kg          | 1,554 X 2,139 X 1,785 / 2,800kg          |
| Manipulator                         | Offline door type                              |                                          |                                          |