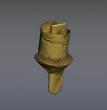

|                                          |
| Inspection Area                     | [2D] 340mm X 440mm<br>[3D] 150mm X 100mm       | [2D] 450mm X 450mm<br>[3D] 360mm X 360mm | [2D] 450mm X 450mm<br>[3D] 360mm X 360mm |
| X-Ray Safety                        | 1uSv / a hour                                  |                                          |                                          |
| Dimension & Weight (W X D X H / mm) | 1,787 X 2,434 X 1,844 / 2,500kg                | 1,829 X 2,534 X 1,900 / 2,800kg          | 1,554 X 2,139 X 1,785 / 2,800kg          |
| Manipulator                         | Offline door type                              |                                          |                                          |

### Sample images











Experience it now!!